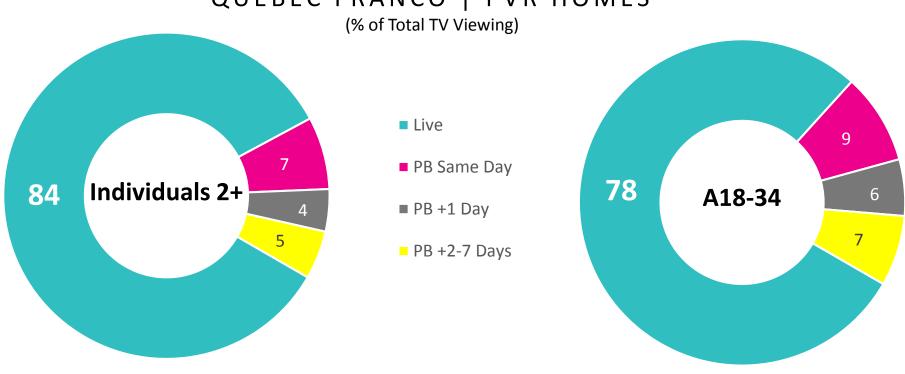

# Quebec Franco

among millennials, 81% of viewing is live, 88% is live + same day playback

### **Live TV vs Playback**

QUEBEC FRANCO

(% of Total TV Viewing)

among millennials, 78% of TV viewing in PVR homes is live

### **Live TV vs Playback**

QUEBEC FRANCO | PVR HOMES