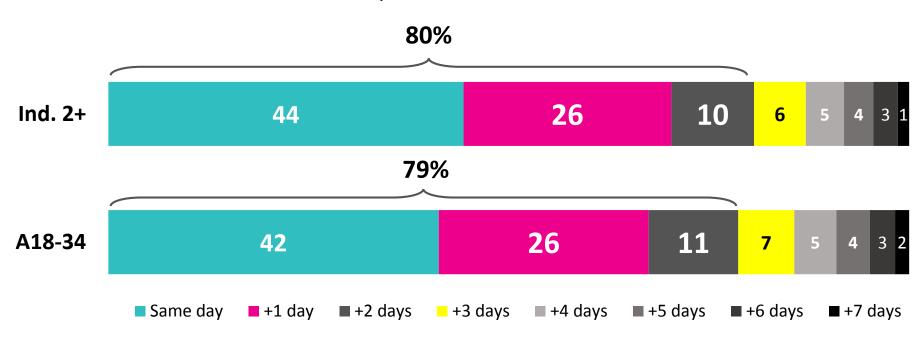

# truth: the bulk of wiewing is live

- 89% of all television viewing is live.
- and the 11% that is not viewed live? over 40% of it is viewed on the same day as the original broadcast, and 80% within two days.
- PVR household penetration has plateaued at 54.6%.

### most PVR playback takes place within 2 days

#### **% PVR PLAYBACK**

BY DAYS AFTER ORIGINAL TELECAST
TOTAL CANADA