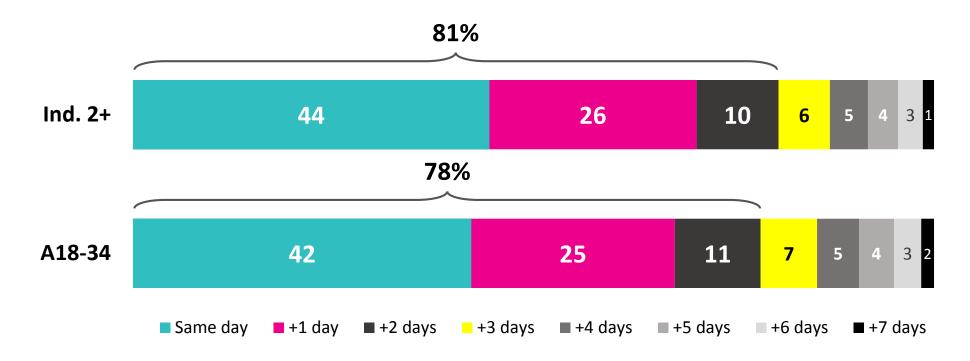

# truth: the bulk of wiewing is live

- 89% of all television viewing is live.
- and the 11% that is not viewed live? over 40% of it is viewed on the same day as the original broadcast, and 80% within two days.
- PVR household penetration has plateaued at 54.6%.

### most PVR playback takes place within 2 days

#### **% PVR PLAYBACK**

BY DAYS AFTER ORIGINAL TELECAST
TOTAL CANADA