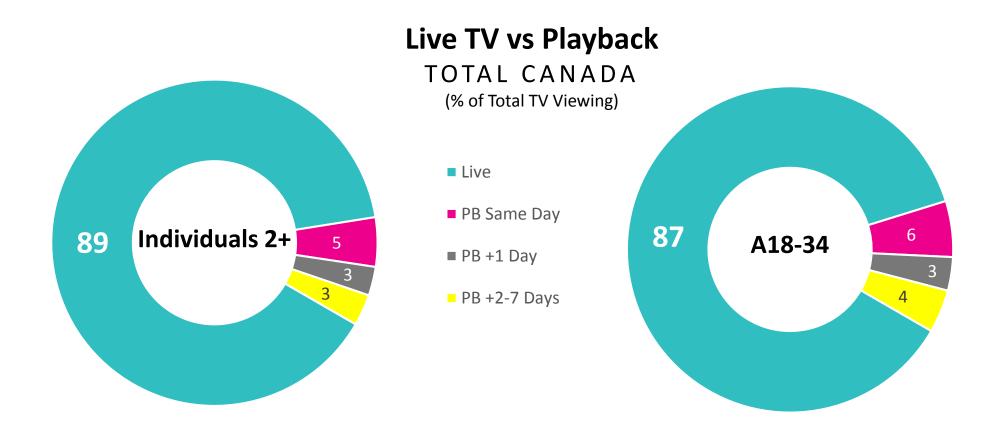

# truth: the bulk of wiewing is live

- 89% of all television viewing is live.
- and the 11% that is not viewed live? over 40% of it is viewed on the same day as the original broadcast, and 80% within two days.
- PVR household penetration has plateaued at 54.6%.

# 89% of wiewing is live

among millennials, 87% of TV viewing is live, 93% is live + same day playback

# in PVR homes, similar story - 84% of viewing is live