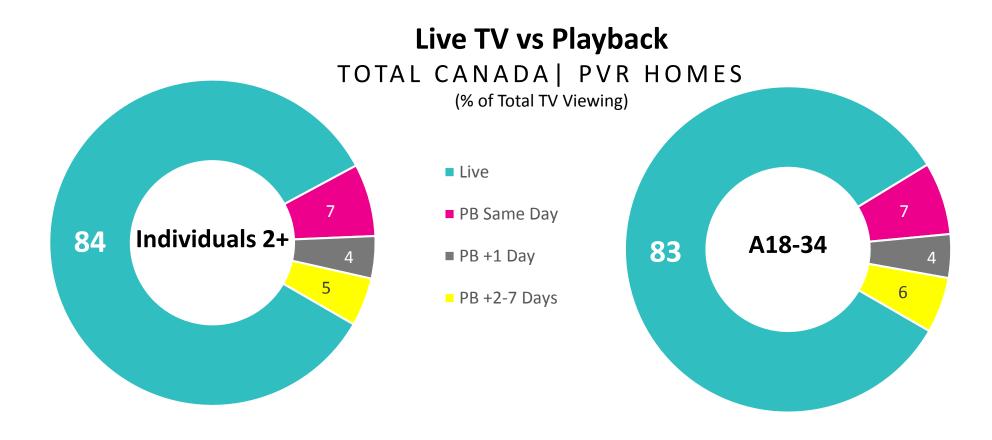

# the truth about live viewing & PVR usage



# truth: the bulk of wiewing is live

- 89% of all television viewing is live.
- and the 11% that is not viewed live? over 40% of it is viewed on the same day as the original broadcast, and 80% within two days.
- PVR household penetration has plateaued at 54.6%.



# 89% of wiewing is live

among millennials, 87% of TV viewing is live, 93% is live + same day playback







# in PVR homes, similar story - 84% of viewing is live





### most PVR playback takes place within 2 days

#### **% PVR PLAYBACK**

BY DAYS AFTER ORIGINAL TELECAST
TOTAL CANADA





## PVR penetration has plateaued

#### **PVR PENETRATION**

% CANADIAN HOUSEHOLDS



Source: Numeris Establishment Survey.

<sup>\*</sup> Projection



# Quebec Franco







among millennials, 81% of viewing is live, 88% is live + same day playback

### **Live TV vs Playback**

QUEBEC FRANCO

(% of Total TV Viewing)









among millennials, 78% of TV viewing in PVR homes is live

### **Live TV vs Playback**

QUEBEC FRANCO | PVR HOMES





### most PVR playback takes place within 2 days



### % PVR PLAYBACK

BY DAYS AFTER ORIGINAL TELECAST QUEBEC FRANCO





# across all demos, the majority of two viewing is live

### **TOTAL CANADA**

### QUEBEC FRANCO

| DEM