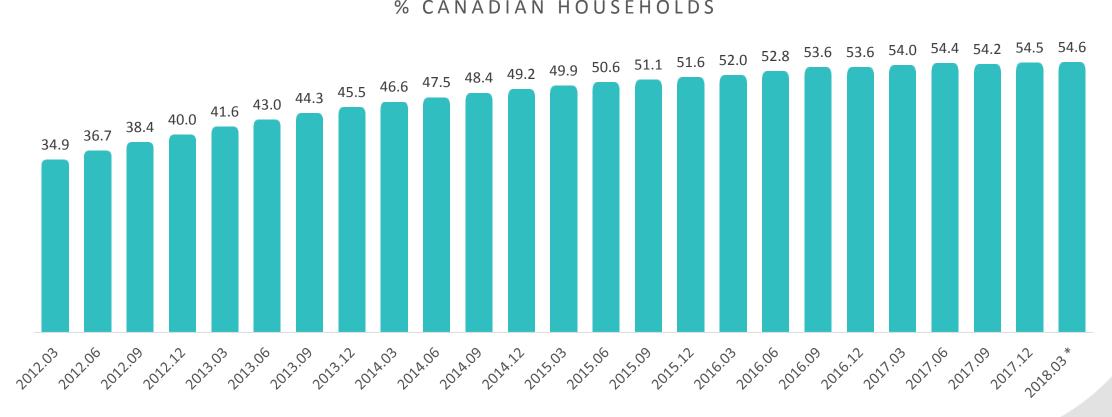

# truth: the bulk of wiewing is live

- 89% of all television viewing is live.
- and the 11% that is not viewed live? over 40% of it is viewed on the same day as the original broadcast, and 80% within two days.
- PVR household penetration has plateaued at 54.6%.

## PVR penetration has plateaued

#### **PVR PENETRATION**

% CANADIAN HOUSEHOLDS

Source: Numeris Establishment Survey.

<sup>\*</sup> Projection