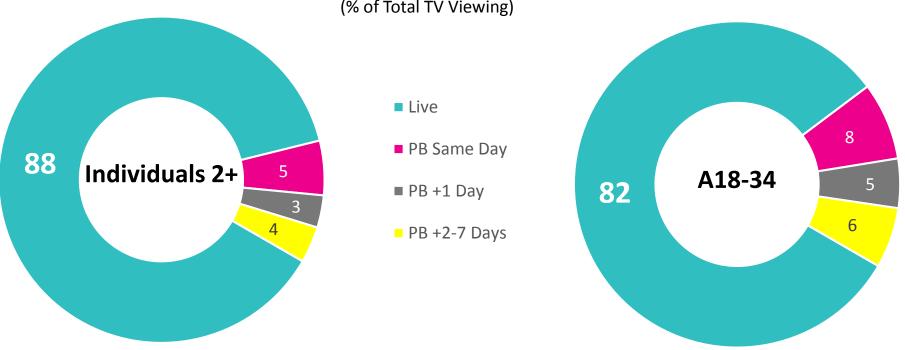

# 89% of wiewing is live

among millennials, 87% of TV viewing is live, 93% is live + same day playback

# in PVR homes, similar story - 84% of viewing is live