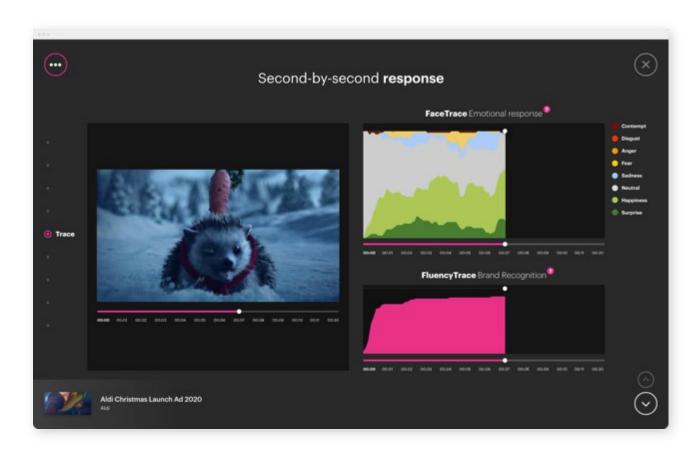

### **Test Your Ad Essential**

The essential predictor of your Ads effectiveness.

- FaceTrace Second by second emotional response to your Ad.
- Benchmarking see a prediction of where the Ad would rank in your category.
- Dynamic Reporting automatically generate a powerful report for any Ad.
- My Ads all your ad test results in the same place.
- Measure what matters understand the potential of your Ad to deliver longterm brand share gain.
- (Star), short-term sales uplift (Spike) and strength of brand recall (Fluency).

#### System1

The Essential predictors of your Ad's success

- ★ Nat Rep Sample
- ★ Star long term potential
- ★ Spike short term potential
- ★ Fluency strength of branding
- ★ FaceTrace<sup>®</sup> second by second emotion
- ★ FluencyTrace<sup>®</sup> second by second branding
- ★ Results via portal with automated report function