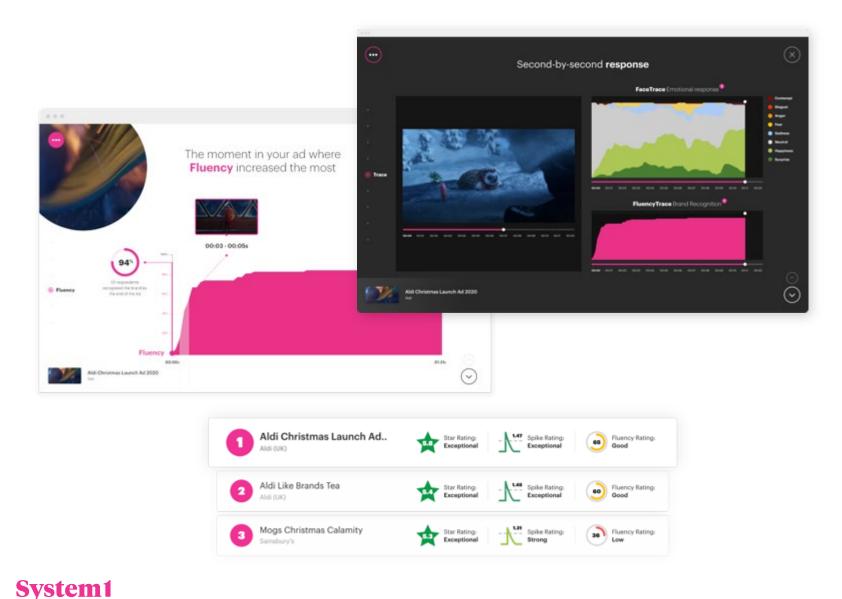

# Star Rating | More than half of Advertising has no impact at all

Likely Long Term % Point Share Gain (assuming ESOV +10% pts)

Note: Share is used to account for changes in the size of the category. Gain is an average and other factors will impact on performance (such as price, promotion, availability, competitor advertising quality, ESOV etc)

The average Super Bowl Ad in 2021 cost \$5.6million

How many were 5 Star?

Click on image in Slide show to play report

and the second second