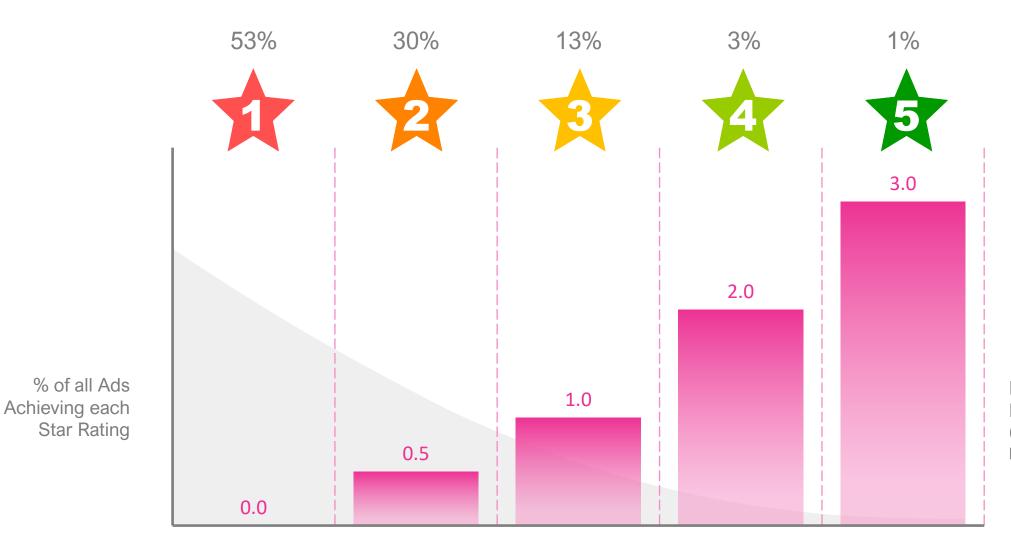

# Star Rating | More than half of Advertising has no impact at all

Likely Long Term % Point Share Gain (assuming ESOV +10% pts)

Note: Share is used to account for changes in the size of the category. Gain is an average and other factors will impact on performance (such as price, promotion, availability, competitor advertising quality, ESOV etc)