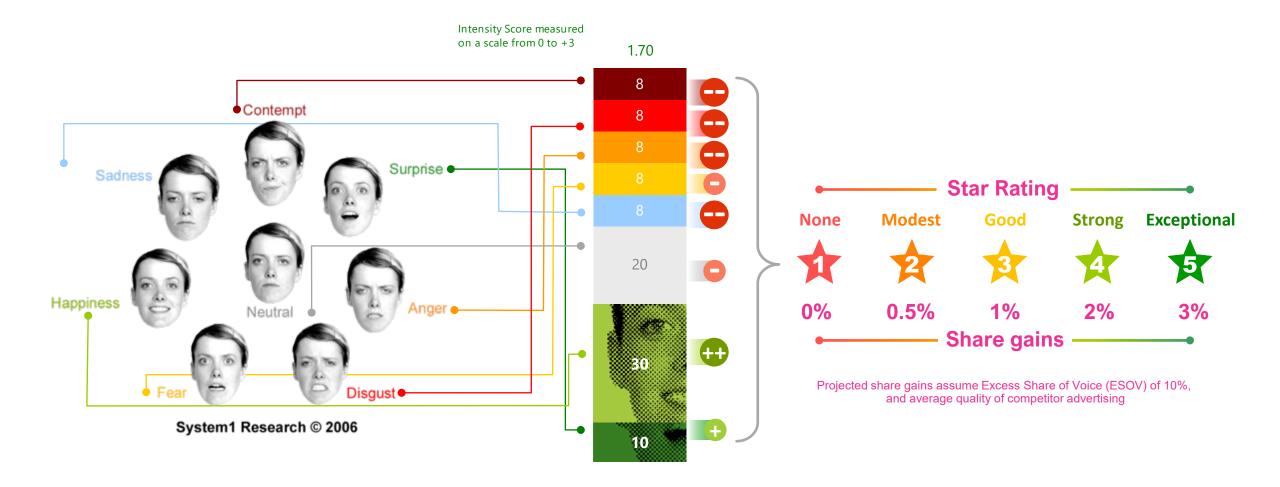

# Star Rating | More than half of Advertising has no impact at all

Likely Long Term % Point Share Gain (assuming ESOV +10% pts)

Note: Share is used to account for changes in the size of the category. Gain is an average and other factors will impact on performance (such as price, promotion, availability, competitor advertising quality, ESOV etc)