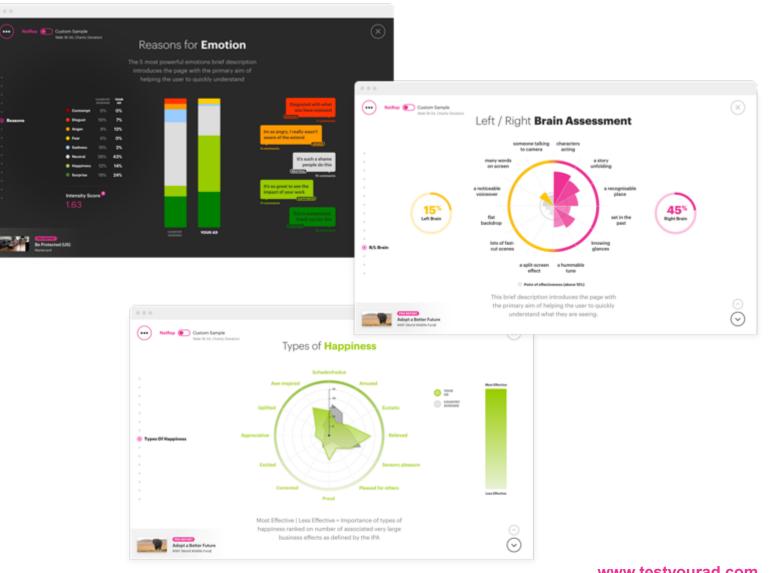

#### www.testyourad.com

- Which types of Happiness are created by the Ad.
- Which left or right brained features does the Ad use.
- What is the source of Brand Fluency created by the Ad.
- The reasons behind the emotion created by your Ad.
- What associations are generated by the Ad.

#### Test Your Ad Pro

Prediction with Pro diagnostics of your Ad

In addition to Essentials

- $\star$  Nat Rep plus Custom Sample
- ★ Types of Happiness
- $\bigstar$  Reasons for Emotion
- $\star$  Key Associations
- ★ Left v Right Brain Features
- $\star$  Sources of Brand Fluency
- ★ Results via portal (from March)